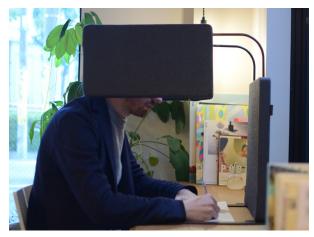

### What is SEREN desk?

SEREN desk allows you to create your own private work space, focusing by minimizing your field of vision and using sound absorbing materials at your ears. Rather than completely shutting out the noise, it creates a special feeling freed from the line of sight as if you were in the shade of the tree while listening to the sound around you.

# When you want to concentrate in an open space

Working in an open space has a sense of freedom, and new ideas can emerge from working while talking with people in the same coworking space. However, if you want to concentrate on work, the open space and surrounding noise can significantly reduce work efficiency and prevent productivity. With SEREN desk, your usual open desk is transformed into your own private space.