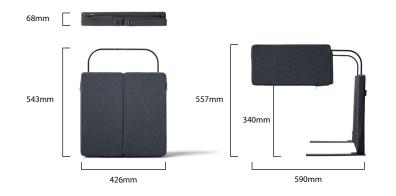

### **Product details**

Product name SEREN desk

Price42,000 yen (+tax/shipping)SizePortable : W426×H543×D68mm

Open: W426×H557×D590mm

Weight 3.7kg

Material Sound absorbing panel:

Plastic based sound absorbing/insulating material,