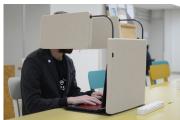

### What is SEREN desk?

SEREN desk allows you to create your own private work space, focusing by minimizing your field of vision and using sound absorbing materials at your ears. Rather than completely shutting out the noise, it creates a special feeling freed from the line of sight as if you were in the shade of the tree while listening to the sound around you.

# For those who can't concentrate at home

Working in a space with children and family members in particular is less then ideal from a perspective of concentration. In a home environment where you don't have access to a quiet space SEREN desk let's you easily create a private space where you can concentrate. Assemble the compact SEREN desk and you will have a place for concentration in 30 seconds.

# When you want to concentrate in an open space

Working in an open space has a sense of freedom, and new ideas can emerge from working while talking with people in the same coworking space. However, if you want to concentrate on work, the open space and surrounding noise can significantly reduce work efficiency and prevent productivity. With SEREN desk, your usual open desk is transformed into your own private space.